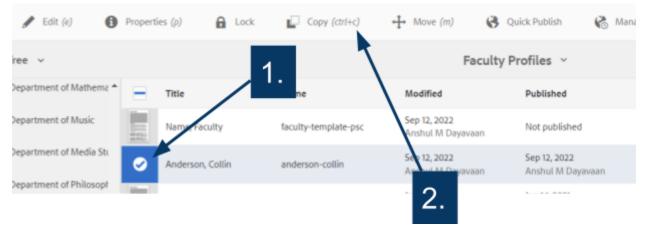

- Select the thumbnail (1.) of the profile so the checkmark appears.
- In the toolbar, click "Copy" (2.).

- After clicking "Copy", you should see a second toolbar appear.
- Select "Paste" to paste the page into the same folder.