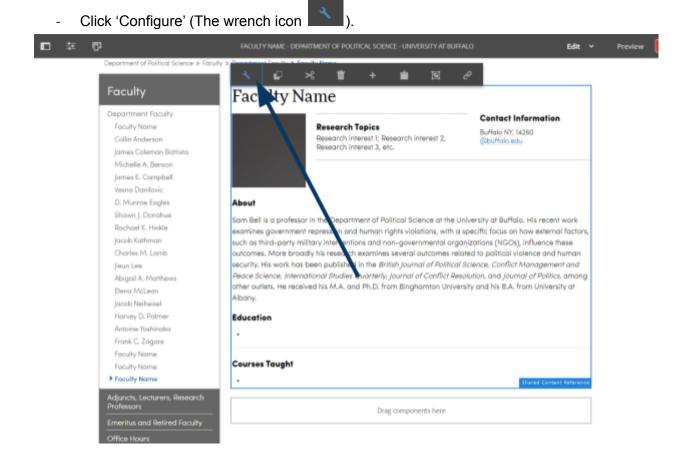

# Step 2:

- Select the Shared Content Reference component
- Click configure (The wrench icon

Navigate to the profile shared content, or enter the path of the profile that was created in shared content. For example: /content/shared/arts-sciences/dept-name/faculty/faculty-name