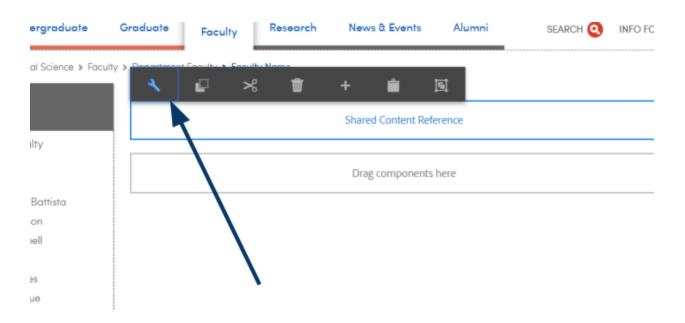

# Step 2:

- Select the Shared Content Reference component
- Click configure (The wrench icon

Navigate to the profile shared content, or enter the path of the profile that was created in shared content. For example: /content/shared/arts-sciences/dept-name/faculty/faculty-name